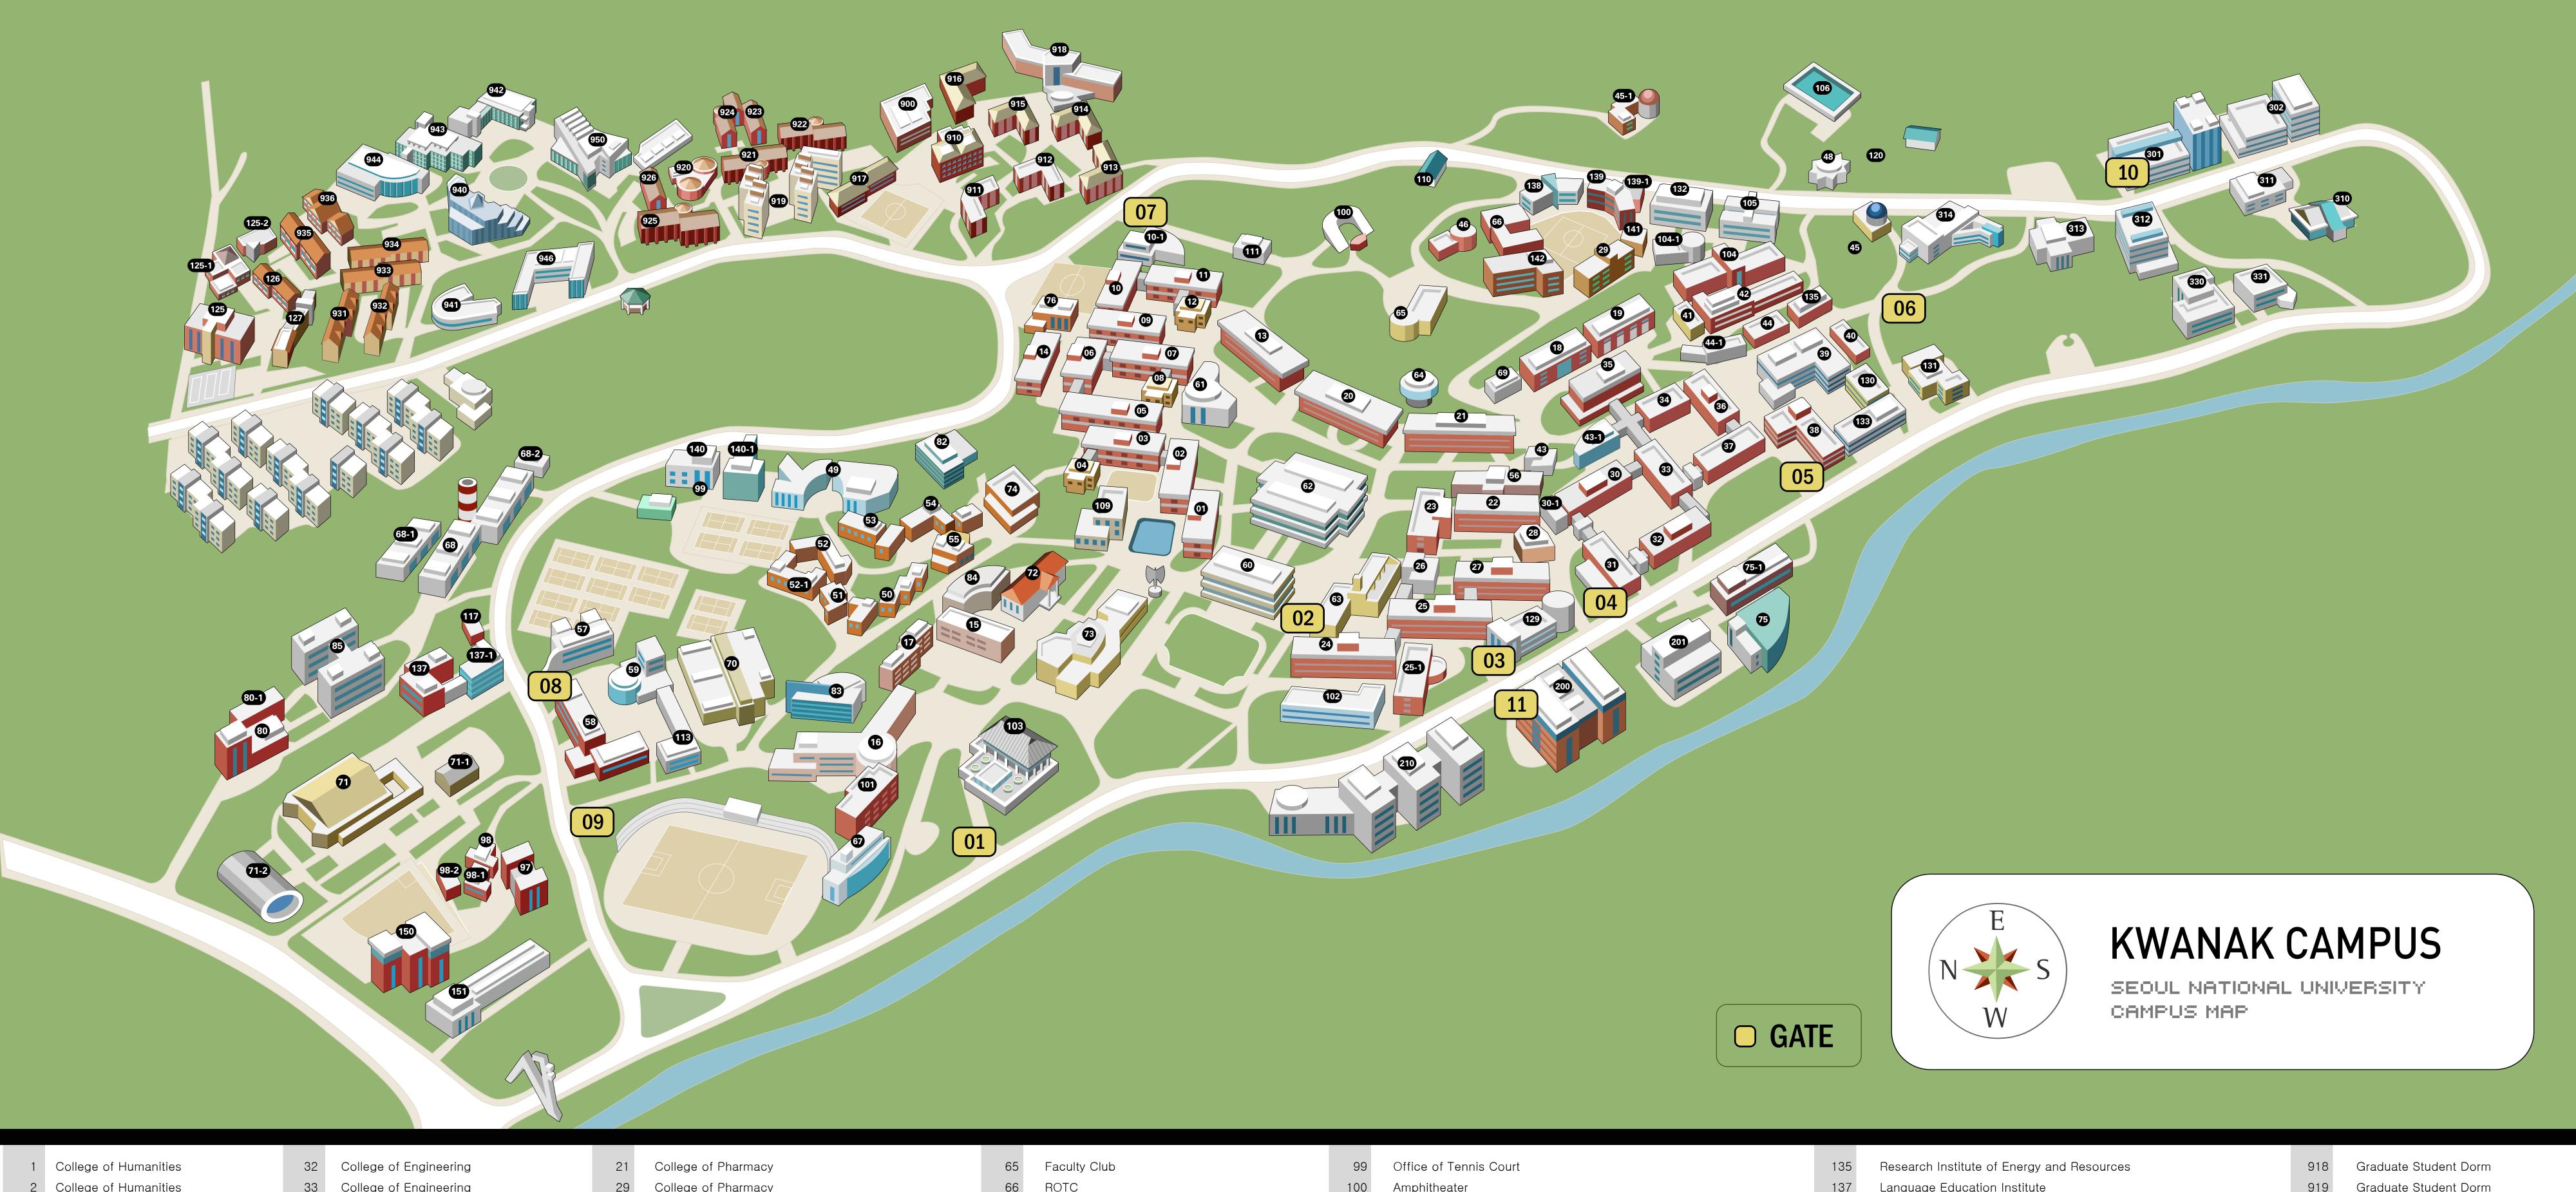

|      |                                    |      |                                          | <u> </u> |                                                   |      | · do and                                         |       |                                                                     |       |                                                                 |     |                                   |
|------|------------------------------------|------|------------------------------------------|----------|---------------------------------------------------|------|--------------------------------------------------|-------|---------------------------------------------------------------------|-------|-----------------------------------------------------------------|-----|-----------------------------------|
| 2    | College of Humanities              | 33   | College of Engineering                   | 29       | College of Pharmacy                               | 66   | ROTC                                             | 100   | Amphitheater                                                        | 137   | Language Education Institute                                    | 919 | Graduate Student Dorm             |
| 3    | College of Humanities              | 34   | College of Engineering                   | 141      | College of Pharmacy                               | 67   | Doore Cultural Center                            | 101   | Student Union                                                       | 137-1 | Language Education Institute                                    | 920 | Kwanaksa Recreation Center        |
| 4    | College of Humanities              | 35   | College of Engineering                   | 53       | College of Music                                  | 68   | 1st. Power Plant                                 | 102   | University Computer Center                                          | 138   | Research Institute of Advanced Computer Technology              | 921 | Kwanaksa Dorm                     |
| 5    | College of Humanities              | 36   | College of Engineering                   | 54       | College of Music                                  | 68-1 | KEPCO Sillim Substation                          | 103   | Kyujanggak Archives                                                 | 139   | Inter-University Center for Natural Science Research Facilities | 922 | Kwanaksa Dorm                     |
| 6    | College of Humanities              | 37   | College of Engineering                   | 55       | College of Music                                  | 69   | Laboratory Animal Center                         | 104   | Inter-University Semiconductor Research Center                      | 139-1 | Inter-University Center for Natural Science Research Facilities | 923 | Kwanaksa Dorm                     |
| 7    | College of Humanities              | 38   | College of Engineering                   | 57       | College of Public Administration                  | 70   | SNU Museum                                       | 104-1 | Education Center for Inter-university Semiconductor Research Center | 142   | Pharmacy Lab Building                                           | 924 | Kwanaksa Dorm                     |
| 8    | College of Humanities              | 43   | College of Engineering                   | 82       | College of Environmental Studies                  | 71   | SNU Gymnasium                                    | 105   | Institute for Molecular Biology & Design                            | 150   | Combined Professors' Research Building                          | 925 | Kwanaksa Dorm                     |
| 14   | College of Humanities              | 39   | College of Engineering                   | 140      | College of International Studies                  | 71-1 | Annex Gym                                        | 106   | Swimming Pool                                                       | 151   | SNU Museum of Contemporary Art                                  | 926 | Kwanaksa Dorm                     |
| 16   | College of Social Sciences         | 301  | Education & Research Engineering Bldg.   | 140-1    | College of International Studies                  | 71-2 | POSCO Sports Center                              | 109   | Restaurant Jahayeon                                                 | 210   | Grad. School Education & Research Bldg.                         | 931 | Graduate Student Dorm             |
| 18   | College of Natural Sciences        | 302  | Education & Research Engineering Bldg.   | 30-2     | Engineering Snack Bar                             | 72   | Law Library                                      | 110   | Snack Bar I                                                         | 310   | Engineer House                                                  | 932 | Graduate Student Dorm             |
| 19   | College of Natural Sciences        | 200  | College of Agriculture and Life Sciences | 40       | Fluid Engineering Lab (Wind Tunnel) I             | 73   | University Cultural Center                       | 111   | Snack Bar II                                                        | 311   | Institute of Chemical Processes                                 | 933 | Graduate Student Dorm             |
| 20   | College of Natural Sciences        | 201  | College of Agriculture and Life Sciences | 41       | Aquatic Plant Building for a Vessel               | 74   | 2nd Cafeteria (at Hill)                          | 113   | Dongwon Hall                                                        | 312   | Institute of Advanced Machinery and Design(Lab Building)        | 934 | Graduate Student Dorm             |
| 22   | College of Natural Sciences        | 50   | College of Fine Arts                     | 42       | New Aquatic Plant Building for a Vessel           | 75   | 3rd Cafeteria (View)                             | 114   | Porter's lodge at Rear Gate                                         | 313   | Institute of Advanced Machinery and Design                      | 935 | Graduate Student Dorm             |
| 23   | College of Natural Sciences        | 51   | College of Fine Arts                     | 43-1     | Multimedia Lecture Bldg.(for Science&Engineering) | 75-1 | Welfare Center                                   | 117   | Water Pump                                                          | 314   | Advanced Automotive Research Center                             | 936 | Faculty Apartment                 |
| 24   | College of Natural Sciences        | 52   | College of Fine Arts                     | 44       | Fluid Engineering Lab (Wind Tunnel) II            | 76   | 4th Cafeteria (Seodang)                          | 120   | Dangerous Goods Storage                                             | 330   | Power Plant II                                                  | 940 | SNU Research Main Center          |
| 25   | College of Natural Sciences        | 52-1 | College of Fine Arts                     | 44-1     | Shinyang Student Center                           | 80   | Veterinary Medical Teaching Hospital             | 125   | Hoam Faculty House                                                  | 331   | Garage                                                          | 941 | SNU Child Educare Research Center |
| 25-1 | College of Natural Sciences        | 15   | College of Law                           | 45       | Astronomical Observatory                          | 83   | Multimedia Lecture Building                      | 125-1 | Samsung International Convention Center                             | 900   | Kwanaksa Administration Office                                  | 942 | LG Management Hall                |
| 26   | College of Natural Sciences        | 17   | College of Law                           | 45-1     | Astronomical Observatory                          |      | (for Humanities&Social Sciences)                 | 125-2 | SK Guest House                                                      | 910   | Kwanaksa Recreation Center                                      | 943 | SK Business Hall                  |
| 27   | College of Natural Sciences        | 84   | Centennial Law College of Law            | 46       | Astronomical Observatory                          | 84   | Centennial Building, College of Law              | 126   | Hoam Faculty Apartment(East)                                        | 911   | Kwanaksa Dorm                                                   | 944 | KEPCO Research Center             |
| 28   | College of Natural Sciences        | 9    | College of Education                     | 48       | Seismological Observatory                         | 97   | Radioactive Waste Storage                        | 127   | Hoam Faculty Apartment(West)                                        | 912   | Kwanaksa Dorm                                                   | 946 | Foreign Faculty Apartment         |
| 56   | College of Natural Sciences        | 10   | College of Education                     | 60       | Administration Building                           | 98   | Institute of Environmental Protection and Safety | 129   | Sangsan Mathematical Science Building                               | 913   | Kwanaksa Dorm                                                   | 950 | International Vaccine Institute   |
| 58   | College of Business Administration | 11   | College of Education                     | 61       | Center for Teaching and Learning                  | 98-1 | Institute of Environmental Protection and Safety | 130   | Basic Electric Power Engineering Research Institute                 | 914   | Kwanaksa Dorm                                                   |     |                                   |

Center for Advanced Materials Research Institute

Institute of New Media & Communication

Automation & Systems Research Institute

Kwanaksa Dorm

Kwanaksa Dorm

Kwanaksa Dorm

(Waste Storage)

(Waste Storage)

98-2 Institute of Environmental Protection and Safety

12 College of Education

13 College of Human Ecology

85 College of Veterinary Medicine

University Library

Student Center

Green House

59 College of Business Administration

30 College of Engineering

31 College of Engineering